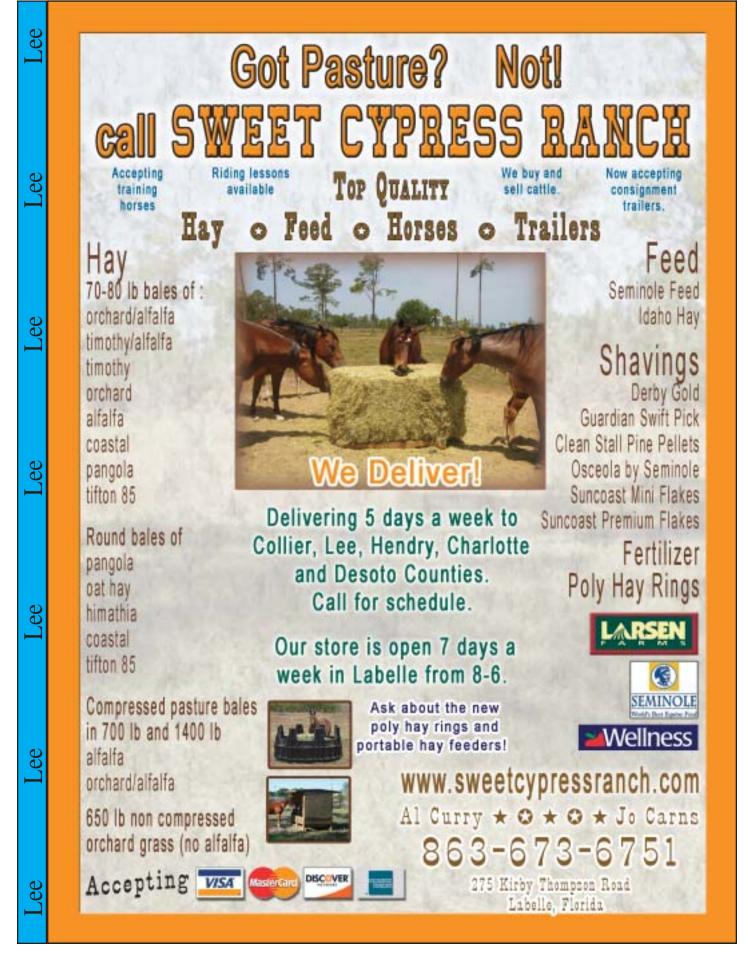

es, livestock and rodents and the metal shoes of horses.

# An external switch should be installed that will cut off all electrical power to the barn, without affecting other buildings, in the case of an emergency.

- · Light fixtures, fluorescent lights and insect control devices should
  - have dust- and moisture-resistant covers. Incandescent bulbs should have gloves with seals that are dust- and moisture-proof, surrounded by a globe cage to prevent accidental breakage (See Fig. 2).
- Motors such as the type used for circulation fans, water pumps or hay elevators — should have moisture- and dust-proof on/off switches.
  - Motors should not be within 18 inches



Figure 2. Light Fixture, dust and moisture-tight globe and wire cage to protect globe





Page 12 June 2008

1-941-375-2029



ð

, e

è B

ð

, e

, ee

) e

### www.SweetCypressRanch.com 863-673-6751



Registered Paint Gelding 8 years, broke the best. palomino color. used for western pleasure, halter, and ranch sorting. very gentle and sweet. \$5000



Black Angus pre-conditioned replacement heifers for sale. approximately 400 lbs each. gentled up to people and captivity. \$390 each



Yearling roan stud, stout and flashy, gentle and started in round pen with ground work. Watch Joe Jack, Hancock \$1500



Yearling sorrel stud, big hip and nice head, started in round pen, Oklahoma Fuel. Ouincy Feature. Doc's JJ. Little Tom B, bred to rope or run barrels \$1500



2 year old bay gelding with lots of chrome, big and nice, started under saddle, Watch Joe Jack, Two ID Bartender, Mr Baron Red, Two ID Watch Joe-rope