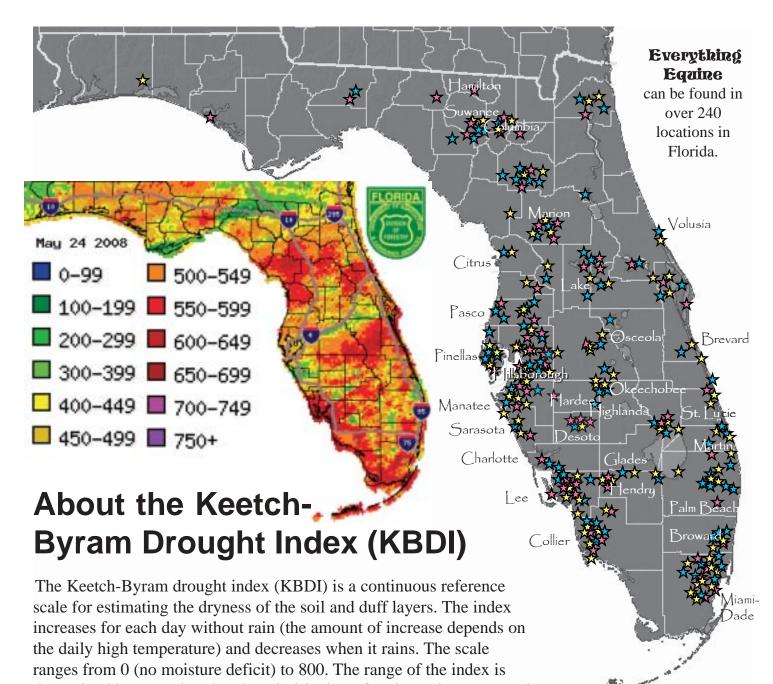

For different soil types, the depth of soil required to hold 8 inches of moisture varies (loam=30", clay=25" and sand=80"). A prolonged drought (high KBDI) influences fire intensity largely because more fuel is available for combustion (i.e. fuels have a lower moisture content). In addition, the drying of organic material in the soil can lead to increased difficulty in fire suppression.

High values of the KBDI are an indication that conditions are favorable for the occurrence and spread of wildfires, but drought is not by itself a prerequisite for wildfires. Other weather factors, such as wind, temperature, relative humidity and atmospheric stability, play a major role in determining the actual fire danger. http://flame.fl-dof.com/fire\_weather/KBDI/4km\_main.html