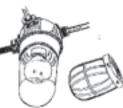

cords to a tank heater) should be run through conduit pipe to keep the wires safe from breakage and away from the teeth of horses, livestock and rodents and the metal shoes of horses.

# An external switch should be installed that will cut off all electrical power to the barn, without affecting other buildings, in the case of an emergency.

- · Light fixtures, fluorescent lights and insect control devices should
  - have dust- and moisture-resistant covers. Incandescent bulbs should have gloves with seals that are dust- and moisture-proof, surrounded by a globe cage to prevent accidental breakage (See Fig. 2).
- Motors such as the type used for circulation fans, water pumps or hay elevators — should have moisture- and dust-proof on/off switches.
  - Motors should not be within 18 inches



Figure 2. Light Fixture, dust and moisture-tight globe and wire cage to protect globe





Page 12 June 2008

1-941-375-2029



ð

, e

è B

ð

, e

, ee

) e

### www.SweetCypressRanch.com 863-673-6751



Registered Paint Gelding 8 years, broke the best. palomino color. used for western pleasure, halter, and ranch sorting. very gentle and sweet. \$5000



Black Angus pre-conditioned replacement heifers for sale. approximately 400 lbs each. gentled up to people and captivity. \$390 each



Yearling roan stud, stout and flashy, gentle and started in round pen with ground work. Watch Joe Jack, Hancock \$1500



Yearling sorrel stud, big hip and nice head, started in round pen, Oklahoma Fuel. Ouincy Feature. Doc's JJ. Little Tom B, bred to rope or run barrels \$1500



2 year old bay geldin