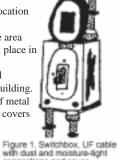

reakage and away from the teeth of horses, livestock and rodents and the metal shoes of horses.

# An external switch should be installed that will cut off all electrical power to the barn, without affecting other buildings, in the case of an emergency.

- · Light fixtures, fluorescent lights and insect control devices should
  - have dust- and moisture-resistant covers. Incandescent bulbs should have gloves with seals that are dust- and moisture-proof, surrounded by a globe cage to prevent accidental breakage (See Fig. 2).
- Motors such as the type used for circulation fans, water pumps or hay elevators — should have moisture- and dust-proof on/off switches.
  - Motors should not be within 18 inches



Figure 2. Light Fixture, dust and moisture-tight globe and wire cage to protect globe





Page 12 June 2008

1-941-375-2029



ð

, e

è B

ð

, e

, ee

) e

### www.SweetCypressRanch.com 863-673-6751



Registered Paint Gelding 8 years, broke the best. palomino color. used for western pleasure, halter, and ranch sorting. very gentle and sweet. \$5000



Black Angus pre-conditioned replacement heifers for sale. approximately 400 lbs each. gentled up to people and captivity. \$390 each



Yearling roan stud, stout and flashy, gentle and started in round pen with ground work. Watch Joe Jack, Hancock \$1500



Yearling sorrel stud, big hip and nice head, started in round pen, Oklahoma Fuel. Ouincy Feature. Doc's JJ. Little Tom B, bred to rope or run barrels \$1500



2 year old bay gelding with lots of chrome, big and nice, started under saddle, Watch Joe Jack, Two ID Bartend